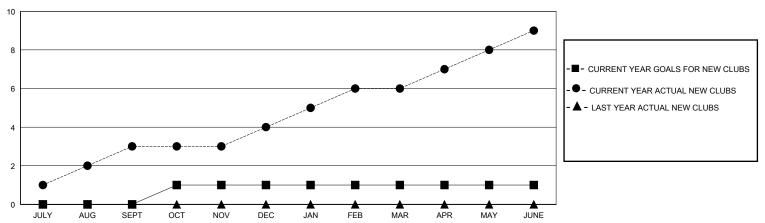

## GOALS AND ACTUAL NEW CLUBS CUMULATIVE

## District 3231A2

Results as of: 6/30/2024

| GMT:                  |               | GMT CA    |               |                       |                       |                         |                                                    |  |
|-----------------------|---------------|-----------|---------------|-----------------------|-----------------------|-------------------------|----------------------------------------------------|--|
|                       | Club          | s         |               | Members               |                       |                         |                                                    |  |
| RESULTS FOR 2023-2024 |               |           |               | RESULTS FOR 2023-2024 |                       |                         |                                                    |  |
| QUARTER               | NEW CLUB GOAL | NEW CLUBS | DROPPED CLUBS | QUARTER MEMB          | ER GROWTH NET<br>GOAL | MEMBER GROWTH<br>ACTUAL | DROPPED<br>MEMBERS ACTUAL<br>(including transfers) |  |
| JULY/AUG/SEPT         | 0             | 3         | 2             | JULY/AUG/SEPT         | 50                    | 281                     | 87                                                 |  |
| OCT/NOV/DEC           | 1             | 1         | 1             | OCT/NOV/DEC           | 50                    | 66                      | 255                                                |  |
| JAN/FEB/MAR           | 0             | 2         | 1             | JAN/FEB/MAR           | 50                    | 73                      | 9                                                  |  |
| APR/MAY/JUNE          | 0             | 3         | 0             | APR/MAY/JUNE          | 20                    | 102                     | 241                                                |  |