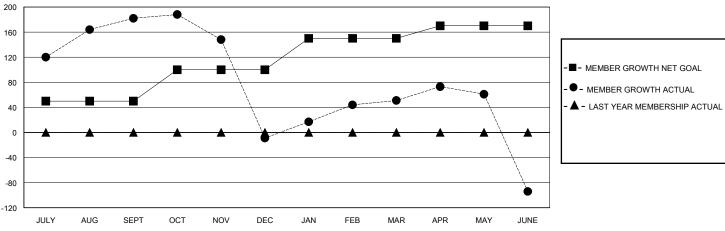

## GOALS AND ACTUAL MEMBERS CUMULATIVE

| DROPPED CLUBS: 4            |     | 54 CLUBS OF 72 ADDED 1 OR MORE NEW MEMBERS | GENDER DISTRIBUTION        |                |       |
|-----------------------------|-----|--------------------------------------------|----------------------------|----------------|-------|
|                             |     | NEW MEMBERS                                | MALE                       | 1,384 (61.51%) |       |
|                             |     |                                            | FEMALE                     | 866 (38.49%)   |       |
| DROPPED MEMBERS             |     |                                            |                            | , ,            |       |
| DECEASED                    | 10  | CLICK HERE FOR CUMULATIVE                  | TOTAL FAMILY UNIT MEMBERS  |                | 1,133 |
| CLUB CANCELLED 26 OTHER 556 |     | MEMBERSHIP DATA                            | FAMILY MEMBERS PAYING HALF |                | 000   |
|                             |     |                                            |                            |                | 608   |
| TOTAL                       | 592 |                                            |                            |                |       |

## District 3231A2

Results as of: 6/30/2024

| GMT:                  |               | GMT CA    |               |                       |                       |                         |                                                    |  |
|-----------------------|---------------|-----------|---------------|-----------------------|-----------------------|-------------------------|----------------------------------------------------|--|
|                       | Club          | s         |               | Members               |                       |                         |                                                    |  |
| RESULTS FOR 2023-2024 |               |           |               | RESULTS FOR 2023-2024 |                       |                         |                                                    |  |
| QUARTER               | NEW CLUB GOAL | NEW CLUBS | DROPPED CLUBS | QUARTER MEMB          | ER GROWTH NET<br>GOAL | MEMBER GROWTH<br>ACTUAL | DROPPED<br>MEMBERS ACTUAL<br>(including transfers) |  |
| JULY/AUG/SEPT         | 0             | 3         | 2             | JULY/AUG/SEPT         | 50                    | 281                     | 87                                                 |  |
| OCT/NOV/DEC           | 1             | 1         | 1             | OCT/NOV/DEC           | 50                    | 66                      | 255                                                |  |
| JAN/FEB/MAR           | 0             | 2         | 1             | JAN/FEB/MAR           | 50                    | 73                      | 9                                                  |  |
| APR/MAY/JUNE          | 0             | 3         | 0             | APR/MAY/JUNE          | 20                    | 102                     | 241                                                |  |